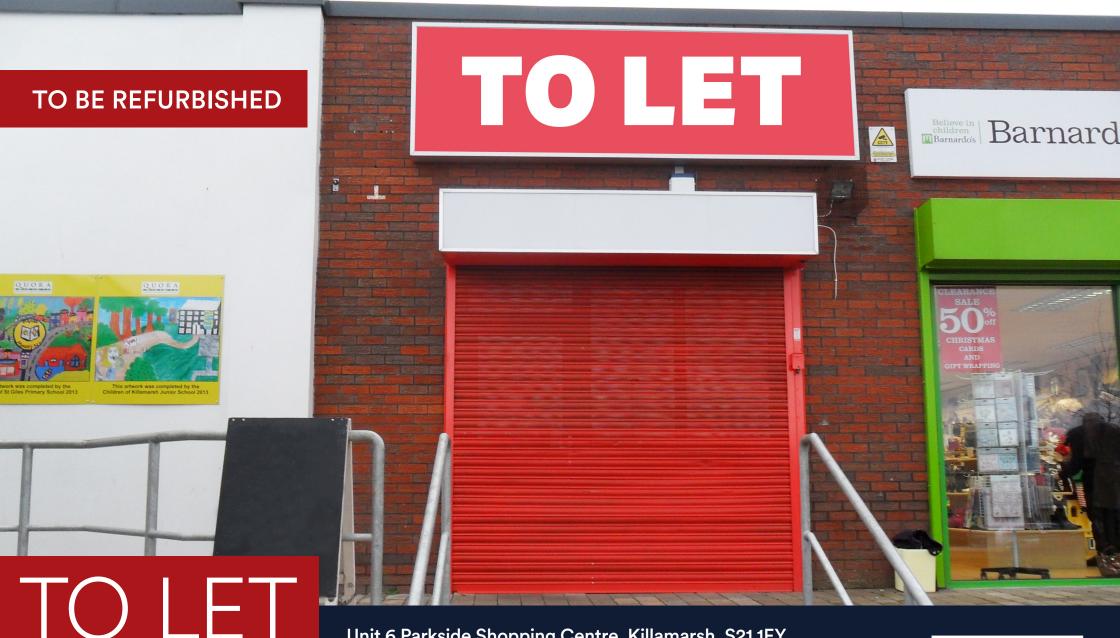

# Unit 6 Parkside Shopping Centre, Killamarsh, S21 1FY

- Adjacent to a successful Aldi Supermarket
- Shared free car parking spaces
- Neighbouring occupiers include Barnardos and Co-Op

Takeaway/Retail Unit

986 sq.ft

(91.6 sq.m)