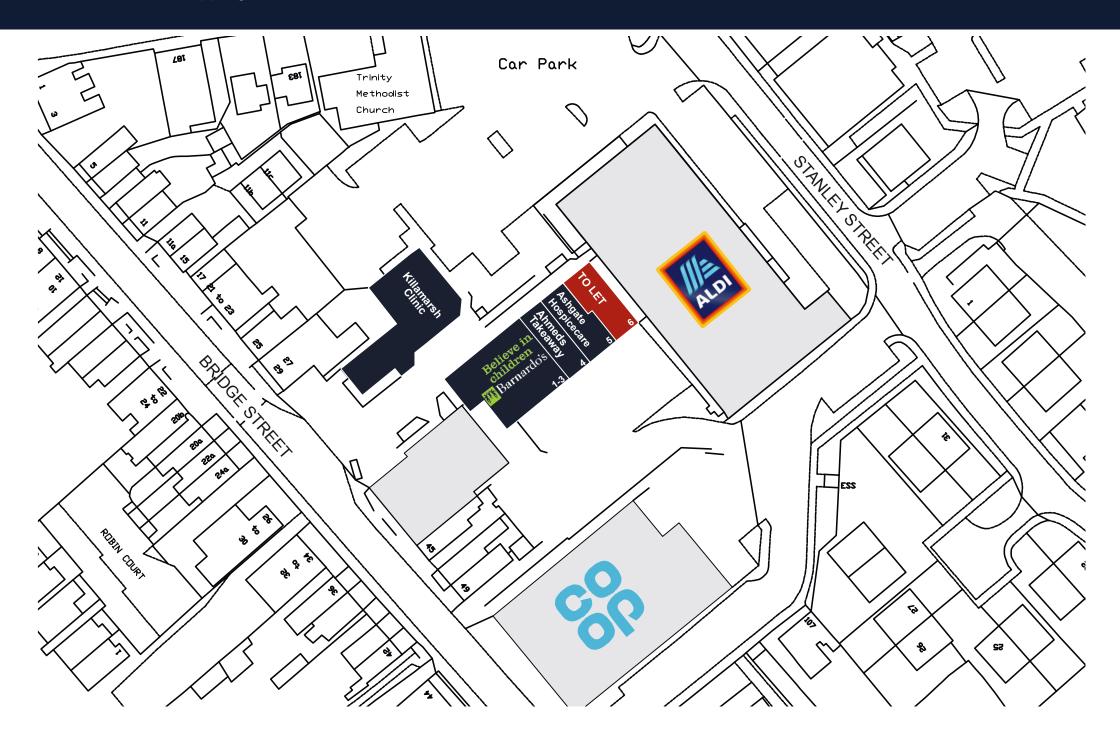

# Unit 6 Parkside Shopping Centre, Killamarsh, S21 1FY

- Adjacent to a successful Aldi Supermarket
- Shared free car parking spaces
- Neighbouring occupiers include Barnardos and Co-Op